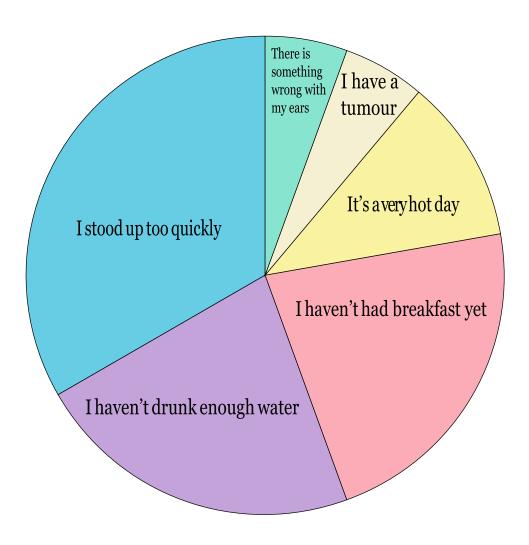

|
|    |                                                                                                               |
|    |                                                                                                               |
|    |                                                                                                               |
| 4. | Once the list is finished, divide the pie chart up into percentages <b>starting at the bottom of the list</b> |
| 5. | Re-rate your original belief rating (question 2)                                                              |
|    | %                                                                                                             |



## Example pie chart exploring the possible causes of dizziness